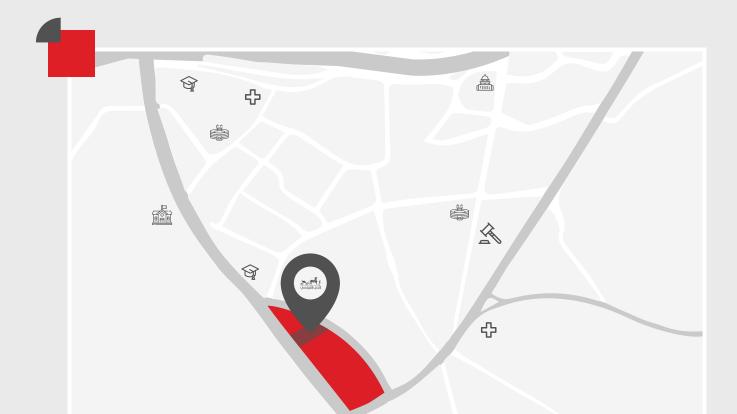

# BOULE LEARD الحي الفرنسي









### Mr. Abdulaziz El Bagoury CEO & FOUNDER

Since 1994, the final touches of the project "195 roads" (Mansoura ring road)" has been laid. The location of this road casts a futurisitic vision becasue since day one of its construction it has been and still the lifestream of Mansoura city.

Over time, its importance became clear to everyone because it links several main roads and subways.

Our vision for the coming period is that it will be the main attraction destination in a very short time.

Invest Now In Chis Amazing Project









# Location







Hospital



University



School



Government



Court



Stadium





## Block

TOTAL **116.64**<sub>m²</sub>

LEVEL
NET AREA 43.04m<sup>2</sup>

LEVEL 2 NET AREA 73.6m<sup>2</sup>









### Block B

TOTAL **157.45**<sub>m<sup>2</sup></sub>

LEVEL
NET AREA 77.85m<sup>2</sup>

LEVEL 2

NET AREA 79.60m<sup>2</sup>



2 **14.30**m **5.25**m











390.2<sub>m²</sub>







1



2









390.2<sub>m²</sub>















80.20<sub>m²</sub>

LEVEL
NET AREA 37.50m²

LEVEL 2

NET AREA 42.70m<sup>2</sup>











154.4<sub>m²</sub>



LEVEL 2

NET AREA 78.40 m<sup>2</sup>











#### **Architectural Consultant**

Dr. Alaa El-Aishi

Dr. Saad Makram

#### **Construction & Execution Consultant**

Dr. Haitham Farhat

#### **Project Management Consultant**

Prof. Emad El-Beltagy