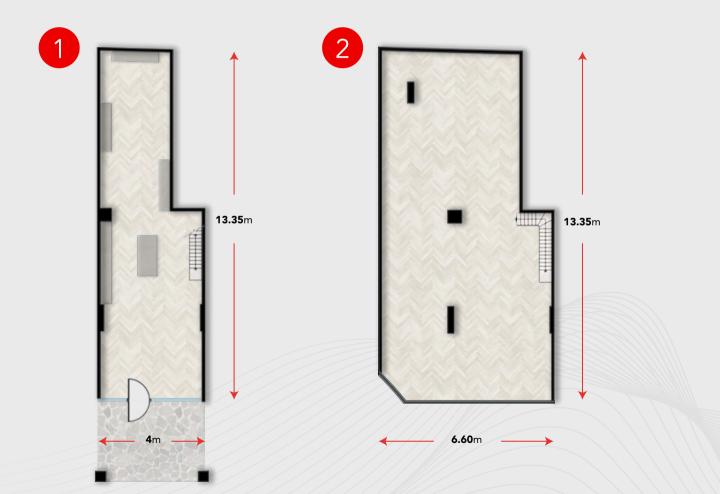

## Block

TOTAL **116.64**<sub>m²</sub>

LEVEL
NET AREA 43.04m<sup>2</sup>

LEVEL 2 NET AREA 73.6m<sup>2</sup>

### Block B

TOTAL **157.45**<sub>m<sup>2</sup></sub>

LEVEL
NET AREA 77.85m<sup>2</sup>

LEVEL 2

NET AREA 79.60m<sup>2</sup>

2 **14.30**m **5.25**m

390.2<sub>m²</sub>

1

2

390.2<sub>m²</sub>

80.20<sub>m²</sub>

LEVEL
NET AREA 37.50m²

LEVEL 2

NET AREA 42.70m<sup>2</sup>

154.4<sub>m²</sub>

LEVEL 2

NET AREA 78.40 m<sup>2</sup>