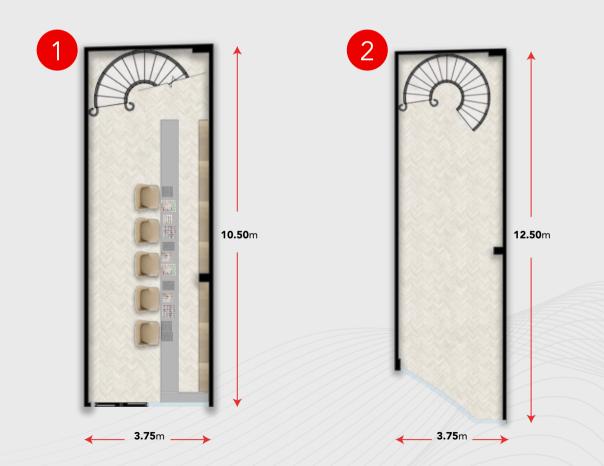

## Block

TOTAL **116.64**<sub>m²</sub>

LEVEL
NET AREA 43.04m<sup>2</sup>

LEVEL 2 NET AREA 73.6m<sup>2</sup>

### Block B

TOTAL **157.45**<sub>m<sup>2</sup></sub>

LEVEL
NET AREA 77.85m<sup>2</sup>

LEVEL 2

NET AREA 79.60m<sup>2</sup>

2 **14.30**m **5.25**m

390.2<sub>m²</sub>

1

2

390.2<sub>m²</sub>

80.20<sub>m²</sub>

LEVEL
NET AREA 37.50m²

LEVEL 2

NET AREA 42.70m<sup>2</sup>

154.4<sub>m²</sub>

LEVEL 2

NET AREA 78.40 m<sup>2</sup>