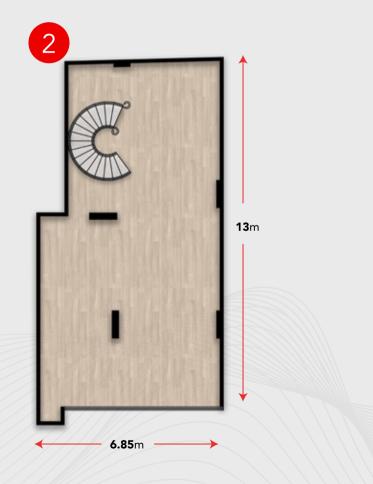

### Block B

TOTAL **157.45**<sub>m<sup>2</sup></sub>

LEVEL
NET AREA 77.85m<sup>2</sup>

LEVEL 2

NET AREA 79.60m<sup>2</sup>

2 **14.30**m **5.25**m

390.2<sub>m²</sub>

1

2

390.2<sub>m²</sub>

80.20<sub>m²</sub>

LEVEL
NET AREA 37.50m²

LEVEL 2

NET AREA 42.70m<sup>2</sup>

154.4<sub>m²</sub>

LEVEL 2