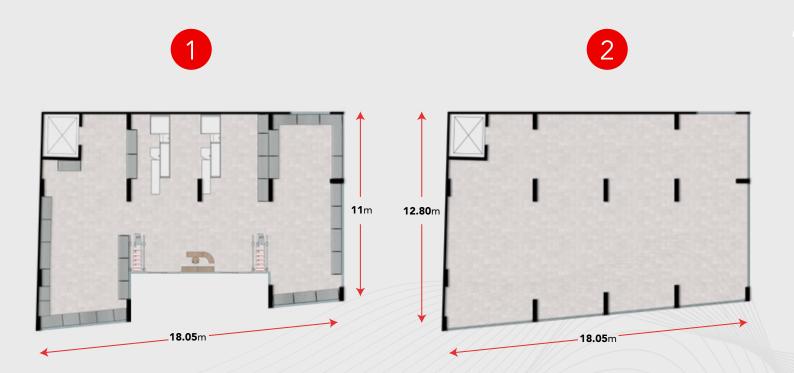

## Block

TOTAL **116.64**<sub>m²</sub>

LEVEL
NET AREA 43.04m<sup>2</sup>

LEVEL 2 NET AREA 73.6m<sup>2</sup>

### Block B

TOTAL **157.45**<sub>m<sup>2</sup></sub>

LEVEL
NET AREA 77.85m<sup>2</sup>

LEVEL 2

NET AREA 79.60m<sup>2</sup>

2 **14.30**m **5.25**m

390.2<sub>m²</sub>

1

2

390.2<sub>m²</sub>

80.20<sub>m²</sub>

LEVEL
NET AREA 37.50m²

LEVEL 2

NET AREA 42.70m<sup>2</sup>

154.4<sub>m²</sub>

LEVEL 2

NET AREA 78.40 m<sup>2</sup>