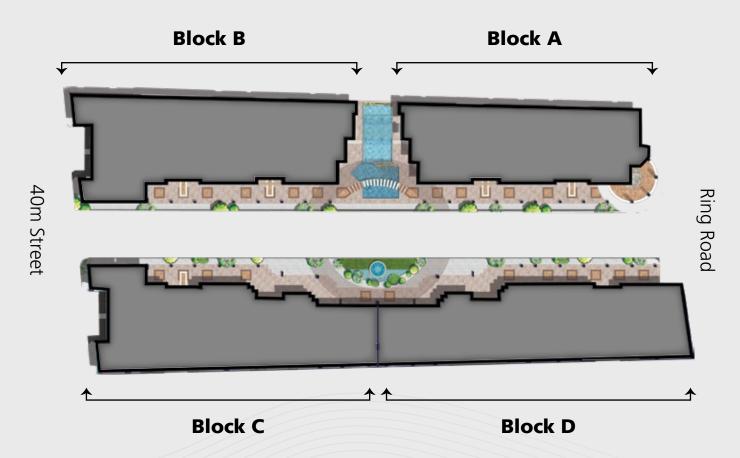

## Block

TOTAL **116.64**<sub>m²</sub>

LEVEL
NET AREA 43.04m<sup>2</sup>

LEVEL 2 NET AREA 73.6m<sup>2</sup>

### Block B

TOTAL **157.45**<sub>m<sup>2</sup></sub>

LEVEL
NET AREA 77.85m<sup>2</sup>

LEVEL 2

NET AREA 79.60m<sup>2</sup>

2 **14.30**m **5.25**m

390.2<sub>m²</sub>

1

2

390.2<sub>m²</sub>

80.20<sub>m²</sub>

LEVEL
NET AREA 37.50m²

LEVEL 2

NET AREA 42.70m<sup>2</sup>

154.4<sub>m²</sub>

LEVEL 2

NET AREA 78.40 m<sup>2</sup>