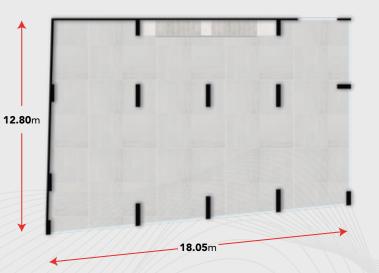

## Block

TOTAL **116.64**<sub>m²</sub>

LEVEL
NET AREA 43.04m<sup>2</sup>

LEVEL 2 NET AREA 73.6m<sup>2</sup>

### Block B

TOTAL **157.45**<sub>m<sup>2</sup></sub>

LEVEL
NET AREA 77.85m<sup>2</sup>

LEVEL 2

NET AREA 79.60m<sup>2</sup>

2 **14.30**m **5.25**m

390.2<sub>m²</sub>

1

2

390.2<sub>m²</sub>

80.20<sub>m²</sub>

LEVEL
NET AREA 37.50m²

LEVEL 2

NET AREA 42.70m<sup>2</sup>

154.4<sub>m²</sub>

LEVEL 2