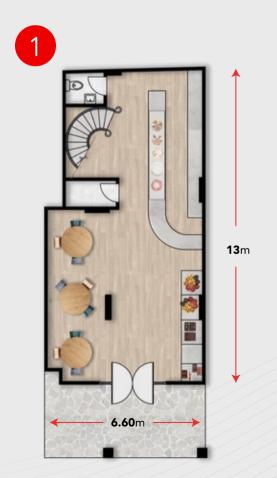

## Block

TOTAL **116.64**<sub>m²</sub>

LEVEL
NET AREA 43.04m<sup>2</sup>

LEVEL 2 NET AREA 73.6m<sup>2</sup>