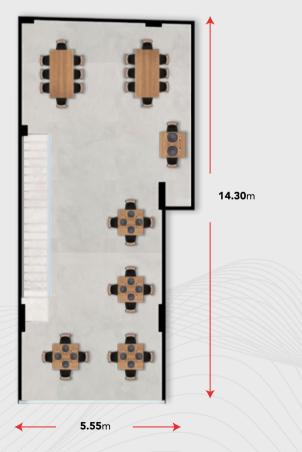

### Block B

TOTAL **157.45**<sub>m<sup>2</sup></sub>

LEVEL
NET AREA 77.85m<sup>2</sup>

LEVEL 2

NET AREA 79.60m<sup>2</sup>

2 **14.30**m **5.25**m

390.2<sub>m²</sub>

1

2

390.2<sub>m²</sub>

80.20<sub>m²</sub>

LEVEL
NET AREA 37.50m²

LEVEL 2

NET AREA 42.70m<sup>2</sup>

154.4<sub>m²</sub>

LEVEL 2